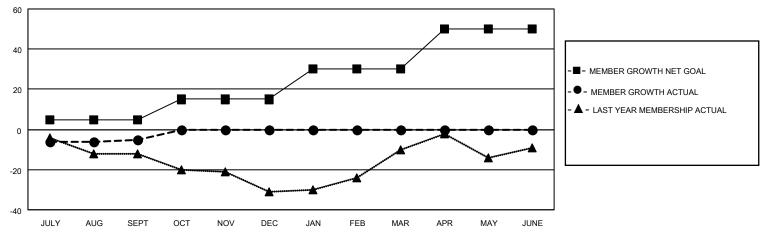

## GOALS AND ACTUAL MEMBERS CUMULATIVE

| DROPPED CLUBS: 0 |    | 20 CLUBS OF 56 ADDED 1 OR<br>MORE NEW MEMBERS | GENDER DISTRIBUTION            |              |  |
|------------------|----|-----------------------------------------------|--------------------------------|--------------|--|
|                  |    | WORL NEW WEWDERO                              | MALE                           | 530 (53.05%) |  |
|                  |    |                                               | FEMALE 469 (46.95%)            |              |  |
| DROPPED MEMBERS  |    |                                               | NON BINARY                     | 0 (0.00%)    |  |
|                  |    |                                               | PREFER NOT TO ANSWER 0 (0.00%) |              |  |
| DECEASED         | 8  |                                               |                                | ,            |  |
| CLUB CANCELLED   | 0  | CLICK HERE FOR CUMULATIVE                     | TOTAL FAMILY UNIT MEMBERS      | 232          |  |
| OTHER            | 34 | MEMBERSHIP DATA                               |                                |              |  |
| TOTAL            | 42 |                                               | FAMILY MEMBERS PAYING HAI      | F DUES 120   |  |
|                  |    |                                               |                                |              |  |